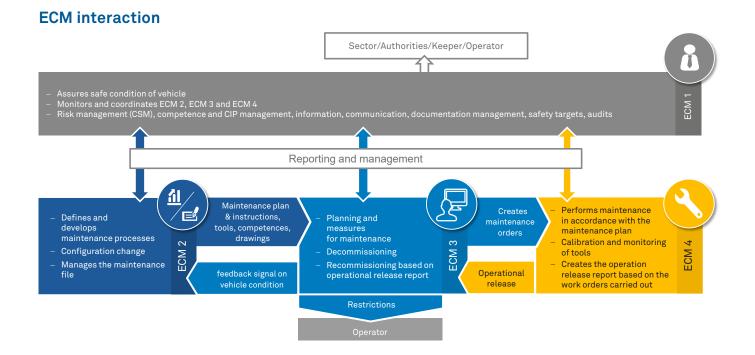

## ECM functions in accordance with (EU) 2019/779

### Management

(ECM 1)

- Most important ECM function
- Responsible entity
- Monitors and controls all other subfunctions
- → designated by the keeper of the vehicle and is registered in the National vehicle Register (NVR)

## Fleet Maintenance Management (ECM 3)

- Supervises the maintenance
- Ensures that maintenance deadlines are respected.
- Ensures that the vehicles are returned to operation restarted

#### Maintenance (ECM 2)

- Creation of maintenance manuals based on manufacturer documents
- Further develops the manuals based on its experience
- → is obligated to create own maintenance manuals. The manufacturer manuals will only be recommendations in future

### Maintenance Delivery (ECM 4)

- Performs maintenance on the vehicle
- Documents the work carried out
- Provides the operational release report after maintenance is performed